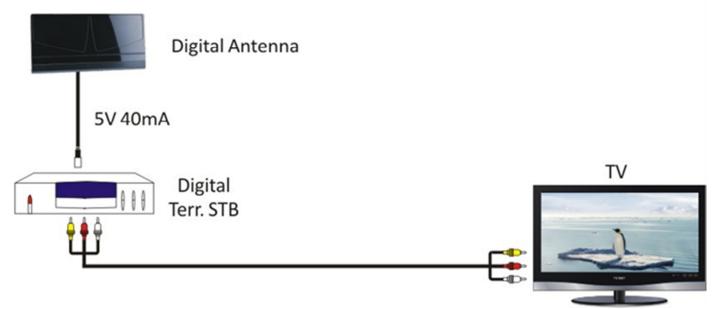

## Frequency range: VHF: 87.5-230MHz; UHF: 470-862MHz Receiving range: FM/VHF/UHF Gain: 30dB Max Output Level: 100dBµV Max Impedance: 75Ω Noise Figure: ≤3dB Power Supply: via separate AC/ DC adapter (DC 6V/100mA) or via DTV set-top box(DC 5V/40mA)

## Powered via DTV set-top box