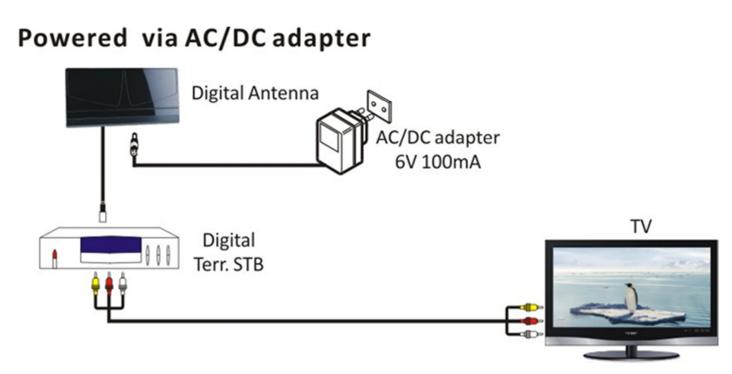

## Frequency range: VHF: 87.5-230MHz; UHF: 470-862MHz Receiving range: FM/VHF/UHF Gain: 30dB Max Output Level: 100dBµV Max Impedance: 75Ω Noise Figure: ≤3dB Power Supply: via separate AC/ DC adapter (DC 6V/100mA) or via DTV set-top box(DC 5V/40mA)