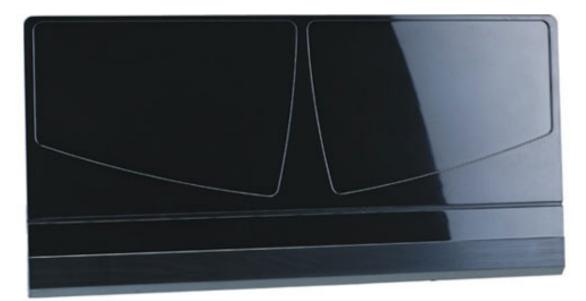

• Product Features:

SMD circuit technology design Shielded for minimum interference Built-in high gain and low noise amplifier Stylish flat-panel design with shiny black finish Excellent reception for digital, freeview and analog TV signals Powered by DTV set-top box or included separate power adapter Compatible with HDTV of various digital terrestrial signal and DAB/FM radios **Technical Specification** 